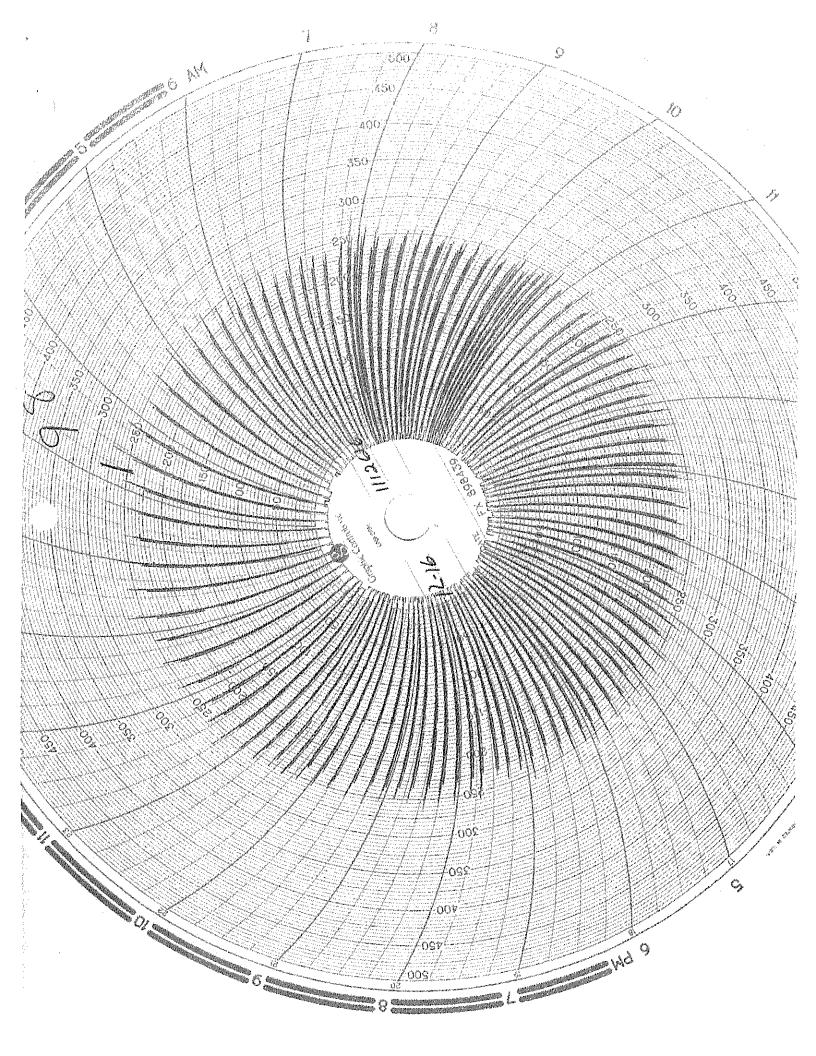

= Total gallons pumped each cycle 293 gallons

At the end of each month I count how many times our system runs in the course of each day by counting the lines on the "Chart Recorder" (see attached page for an example of chart) Using this figure I was then able to multiply that figure by the total amount of gallons from new formula that shows how many gallons is pumped each time the system runs (293 gallons) to get the total for the day.

### Daily Chart Recorder Example

This sheet shows each time the system pumps. This is where I get the figure as to how many times the system runs each day. I count the lines for each day of the year to get accurate figures.

### **Daily Chart Recorder Example**

This sheet shows each time the system pumps. This is where I am getting the figure as to how many times the system runs each day. I am needed to count the lines for each day of the year to get accurate figures.