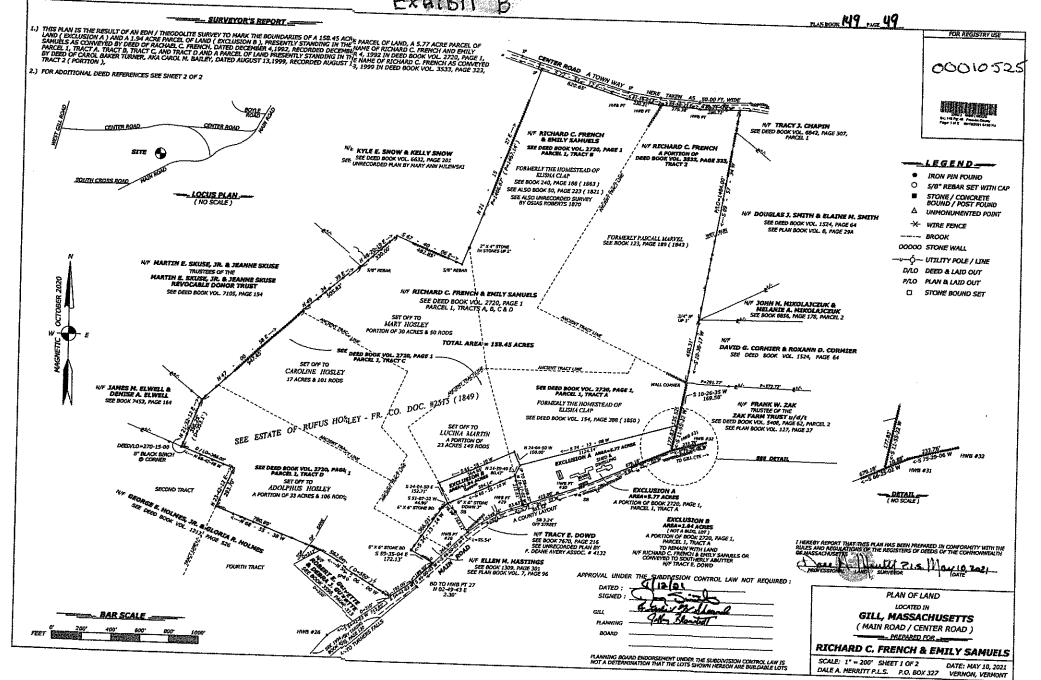

The purpose of this memo is to request a partial release of land from an existing Chapter 61 Lien (Registry of Deeds Book 7957, Page 118, Exhibit A). A copy of a plan approved by the Gill Planning Board is attached as Exhibit B, showing Exclusion B 1.94 acres, as land we are gifting to our son Samuel French, and is the land we are requesting a partial release from Chapter 61.

# NOTICE OF INTENT NOT TO EXERCISE OPTION UNDER MASSACHUSETTS GENERAL LAW CHAPTER 61

You are hereby notified that the Town of Gill has been duly notified in writing, under the provisions of Chapter 61, that it is the intent of Richard French and Emily Samuels to gift land currently assessed and taxed under Chapter 61 to our son Samuel French. The land is described in Exhibit B as Exclusion B containing 1.94 acres, and is recorded in Franklin County Plan Book 149, page 49.